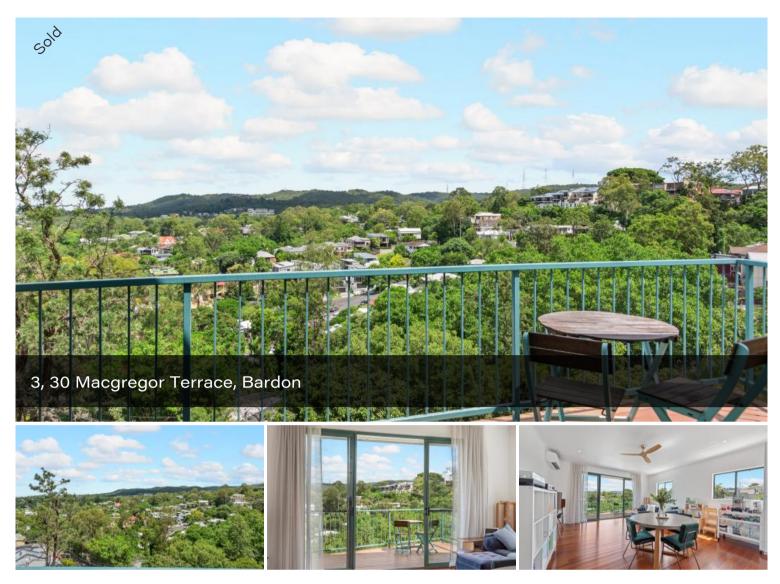

Boutique Inner-City Townhouse With Breathtaking Views

Exhilarating views, luxurious appointments, and a lifestyle like no other. Offering a generous floor plan, the property has recently undergone an internal transformation for the incoming purchaser to move in and enjoy.

As only one of three townhomes in the complex, the property presents a wonderful opportunity to enjoy privacy and convenience within easy reach of all amenities.

The home is spread over two elevated levels and offers three oversized bedrooms, 2.5 bathrooms and multiple outdoor areas all built to maximise the spectacular mountain views towards Mt Coot-tha.

Entering in on the main living area you will find the kitchen, appointed with state of the art integrated Bosch appliances and generous living spaces that all open out onto the covered deck, which enjoys the magical suburban and mountain views.

The property features:

- An abundance of natural light fills the entire home
- Large floor plan offering easy low-maintenance living
- Secure lock up garage with ample storage space
- Master ensuite with double basin vanity and double shower head
- Main bathroom with bathtub and separate walk in shower
- Multiple balconies
- Brand new kitchen with stone bench tops and European appliances
- A location with easy access to shops, schools, transport and the CBD