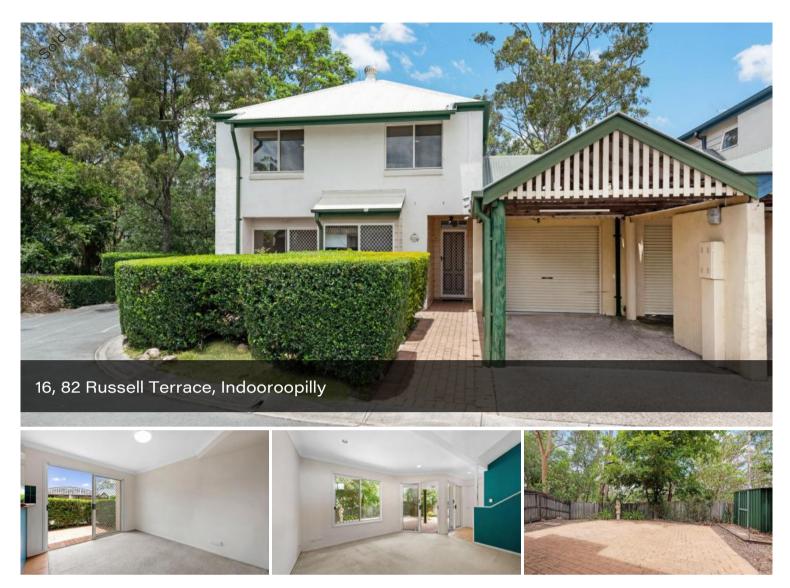

Sought After Suburb - The Perfect Renovator Or Astute Investment

Just off Russell Terrace lies the 'Timbertops' estate, a quiet boutique complex of only 24 townhouses. Privately positioned and perfectly manicured you will experience the best of complex living without incurring levies that will break the bank! Relax and enjoy the views from this elevated bushland setting whilst remaining only minutes from local schools, transport options and the Indooroopilly Shopping Centre.

## Features include:

• Large master bedroom with built-in robes, ensuite, ceiling fan and air-conditioning

2 double sized bedrooms with built-in robes and ceiling

3 Beds 2 Baths 2 Cars

| Price            | SOLD for<br>\$622,000 |
|------------------|-----------------------|
| Property<br>Type | Residential           |
| Property ID 47   |                       |

## fans

- Main bathroom with separate toilet
- Large kitchen with dishwasher and ample cupboard space
- Split level lounge room with air conditioning
- Expansive rear courtyard with side gate access
- Storage space under stairwell
- Separate laundry with powder room adjacent
- Lockup garage and attached carport
- Private front courtyard
- Security screens and doors throughout
- Impeccably maintained complex
- Within the Indooroopilly State School catchment
- Within the Indooroopilly State High School catchment
- 450m to Indooroopilly State School
- 600 to Moore Park
- 650m to Moggill Rd Bus Stop
- 1.3km to Indooroopilly Shopping Centre
- 7km to The University of Queensland
- 7km to CBD