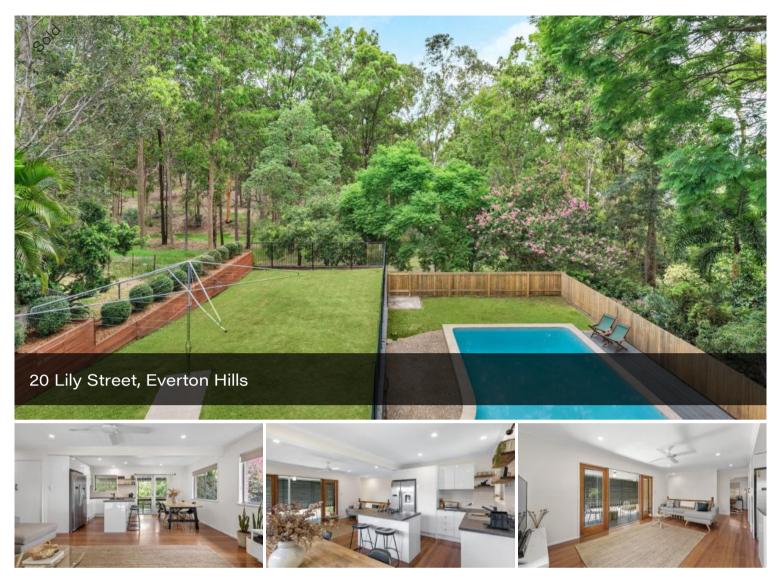

Spacious Family Home Overlooking Parkland In one of Brisbane's most highly sought after suburbs, this superbly appointed family home sits on an expansive 688sqm. You are invited to secure this prominent three bedroom residence offering an elevated position with uninterrupted views ensuring complete privacy. Upstairs features three bedrooms, each with built-in robes and master with air-conditioning. The heart of this home is the expansive open plan living, dining and kitchen which flows seamlessly to the covered entertaining area overlooking the level backyard with pool. Downstairs offers a second living area/multi-purpose room directly off the entrance room, a large laundry and double garage with internal entry as well as a workshop/storage room and second bathroom accessible externally.

Presenting a premier position surrounded by scenic parkland, 20 Lily Street offers but is not limited to:

- Three bedrooms each with built-in robe, main with air conditioning
- Large open plan lounge, living and dining

## Office Details

Turner Property Estate Agents Pty Ltd 77 Doggett St Newstead, QLD, 4006 Australia 0419 981 510

TURNER PROPERTY

- Fully renovated kitchen with ample storage space, gas cooktop & dishwasher
- Refreshed main bathroom upstairs with separate toilet
- Front and rear decks with views overlooking parkland
- Polished timber floorboards in upstairs living & bedrooms
- Entrance room downstairs
- Freshly painted throughout
- New ceiling fans throughout upstairs living & bedrooms
- Fully fenced yard
- Downstairs MPR with air conditioning
- Large separate laundry
- Double lockup garage with internal entry
- Internal stairs
- Storage/workshop room
- Second bathroom accessible externally
- Large landscaped backyard with in-ground pool